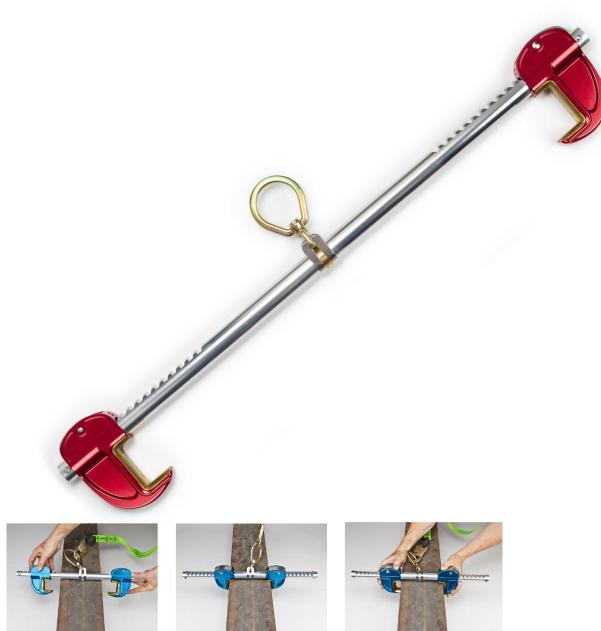

## **Data Sheet**

The ClimbTech<sup>tm</sup> I-beam Super Slider Anchor is a lightweight, reusable anchor clamp which can be attached to a range of beam widths. The Beam Super Slider is quick and easy to fit/adjust and it eliminates the need for any surface alteration (i.e. drilling).