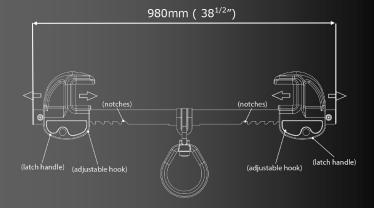

## **Data Sheet**

The ClimbTech<sup>tm</sup> I-beam Super Slider Anchor is a lightweight, reusable anchor clamp which can be attached to a range of beam widths. The Beam Super Slider is quick and easy to fit/adjust and it eliminates the need for any surface alteration (i.e. drilling).

| Weight                   | 3.5kg (7lbs)                                                                |
|--------------------------|-----------------------------------------------------------------------------|
| WLL                      | 140kg (310lbs)                                                              |
| Beam Width Range         | 305mm (12")-762mm<br>(30")                                                  |
| Beam Flange<br>Thickness | Max 63mm (2.5")                                                             |
| MBS                      | 22kN (5,000lbf)                                                             |
| Standards                | ANSI Z359.1-2007<br>ANSI Z359.7-2011<br>EN795:2002 Class B<br>OSHA 1926.502 |