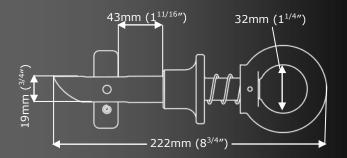

This anchor device has been designed to provide secure anchor points through steel structures, such as I beams.

| Weight                 | 550g (19oz)               |
|------------------------|---------------------------|
| Minimum Beam Thickness | 30mm (1 <sup>1/6</sup> ") |
| Eye/Clip Loop Diameter | 32mm (1 <sup>1/4</sup> ") |
| Body Material          | Aluminium                 |
| Size of drilled hole   | 20mm (3/4")               |
| MBS                    | 28kN (6294lbf)            |