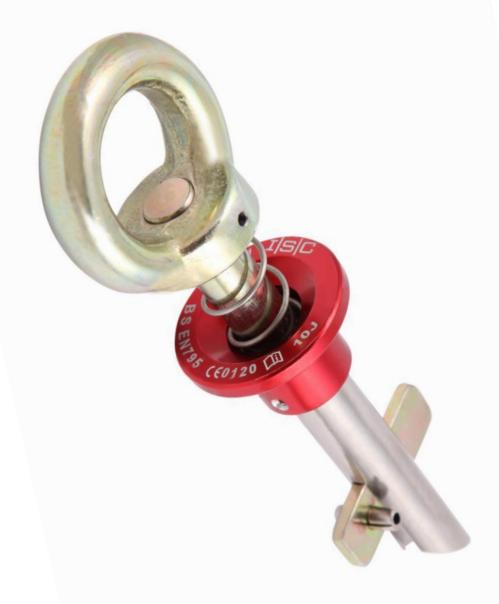

## **Data Sheet**

ISC Girder & Concrete Anchors are a quick and easy portable anchorage solution and can be used in the vertical or horizontal plane. These anchors are operated by using two fingers to pull back the red collar. This action retracts the retention bar, allowing the device to be inserted in to the anchor hole. Once the device is engaged, the red collar can be released, the retention bar is engaged, fixing the device in the anchor hole.

This anchor device has been designed to provide secure anchor points through steel structures, such as I beams.

| Weight                 | 550g (19oz)               |
|------------------------|---------------------------|
| Minimum Beam Thickness | 30mm (1 <sup>1/6</sup> ") |
| Eye/Clip Loop Diameter | 32mm (1 <sup>1/4</sup> ") |
| Body Material          | Aluminium                 |
| Size of drilled hole   | 20mm (3/4")               |
| MBS                    | 28kN (6294lbf)            |