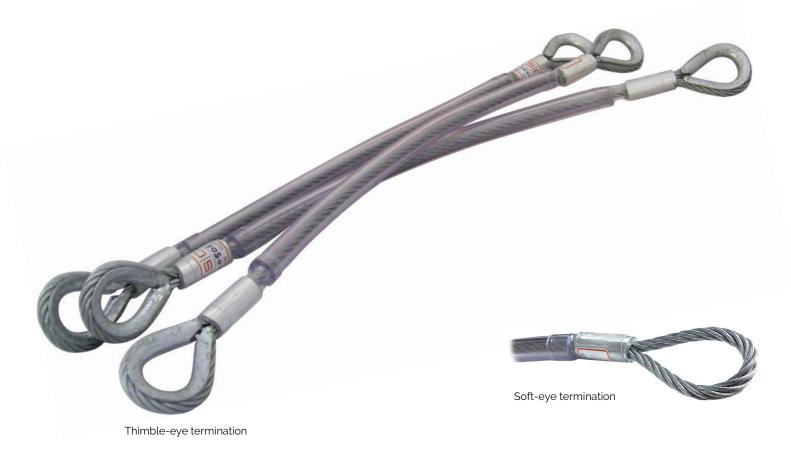

WSXXX Strops are available with a thimble-eye or soft-eye (without thimble) terminations.