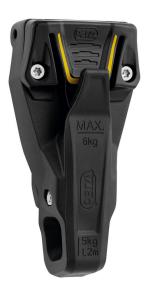

INTERFAST is compatible with any harness that has slots.

The INTERFAST connection system makes it easy to install the TOOLBAG pouch on the harness, providing a compact solution that is easy to use.

The FAST button allows you to quickly connect and disconnect elements.

To make working at height easier, Petzl offers a complete solution to help prevent tools from being dropped.

| Short Description | Quick connection accessory for the TOOLBAG and TOOLEASH                                                                                                                                                                                                                                                                                                                                                    |  |
|-------------------|------------------------------------------------------------------------------------------------------------------------------------------------------------------------------------------------------------------------------------------------------------------------------------------------------------------------------------------------------------------------------------------------------------|--|
| Selling Points    | <ul> <li>Quick and compact connection accessory:</li> <li>Upper clip allows you to quickly attach the TOOLBAG tool pouch</li> <li>FAST button makes it quick and easy to detach</li> <li>Lower point allows you to connect a TOOLEASH drop-prevention tether</li> <li>Compact design limits bulk on the harness when elements are connected</li> <li>Compatible with any harness that has slots</li> </ul> |  |
| Specification     | <ul> <li>Certification(s): ANSI/ISEA 121-2018 (standard for dropped object prevention solutions)</li> <li>Working load limit for upper connection clip: 6 kg</li> <li>Working load limit of lower connection point: 5 kg</li> <li>Maximum length of combined elements on the lower connection point: 120 cm</li> <li>Material(s): Reinforced nylon</li> <li>Weight: 55g</li> </ul>                         |  |