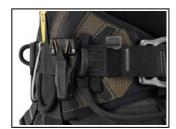

## **INTERFAST**

INTERFAST is an accessory that allows you to connect a TOOLBAG tool pouch and a TOOLEASH drop-prevention tether. It is versatile and compatible with any harness that has slots. The design is compact and durable to limit bulk on the harness and keep all the attached elements secure when working at height.

INTERFAST is compatible with any harness that has slots.

The INTERFAST connection system makes it easy to install the TOOLBAG pouch on the harness, providing a compact solution that is easy to use.

The FAST button allows you to quickly connect and disconnect elements.