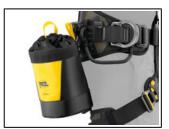

## **INTERFAST**

INTERFAST is an accessory that allows you to connect a TOOLBAG tool pouch and a TOOLEASH drop-prevention tether. It is versatile and compatible with any harness that has slots. The design is compact and durable to limit bulk on the harness and keep all the attached elements secure when working at height.

Related product(s)

TOOLBAG 1.5
TOOLBAG 3
TOOLBAG 6

TOOLEASH