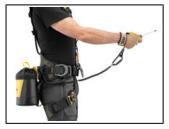

## **INTERFAST**

INTERFAST is an accessory that allows you to connect a TOOLBAG tool pouch and a TOOLEASH drop-prevention tether. It is versatile and compatible with any harness that has slots. The design is compact and durable to limit bulk on the harness and keep all the attached elements secure when working at height.

INTERFAST is compatible with any harness that has slots.

The INTERFAST connection system makes it easy to install the TOOLBAG pouch on the harness, providing a compact solution that is easy to use.

The FAST button allows you to quickly connect and disconnect elements.