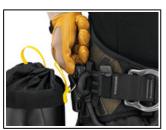

INTERFAST is compatible with any harness that has slots.

The INTERFAST connection system makes it easy to install the TOOLBAG pouch on the harness, providing a compact solution that is easy to use.

The FAST button allows you to quickly connect and disconnect elements.

To make working at height easier, Petzl offers a complete solution to help prevent tools from being dropped.

| Short Description | Quick connection accessory for the TOOLBAG and TOOLEASH                                                                                                                                                                                                                                                                                                                                                    |  |
|-------------------|------------------------------------------------------------------------------------------------------------------------------------------------------------------------------------------------------------------------------------------------------------------------------------------------------------------------------------------------------------------------------------------------------------|--|
| Selling Points    | <ul> <li>Quick and compact connection accessory:</li> <li>Upper clip allows you to quickly attach the TOOLBAG tool pouch</li> <li>FAST button makes it quick and easy to detach</li> <li>Lower point allows you to connect a TOOLEASH drop-prevention tether</li> <li>Compact design limits bulk on the harness when elements are connected</li> <li>Compatible with any harness that has slots</li> </ul> |  |
| Specification     | <ul> <li>Certification(s): ANSI/ISEA 121-2018 (standard for dropped object prevention solutions)</li> <li>Working load limit for upper connection clip: 6 kg</li> <li>Working load limit of lower connection point: 5 kg</li> <li>Maximum length of combined elements on the lower connection point: 120 cm</li> <li>Material(s): Reinforced nylon</li> <li>Weight: 55g</li> </ul>                         |  |