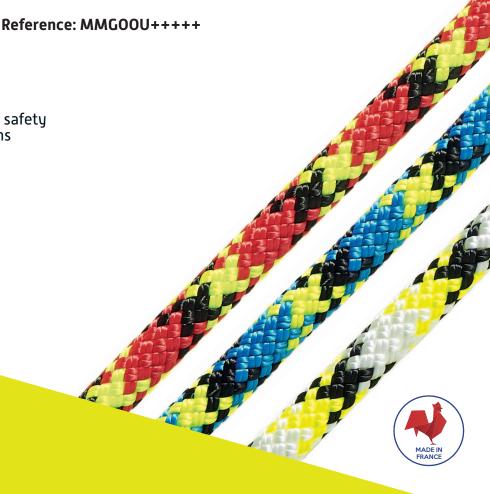

## **ULTIMA**

**ACCESS ROPE C€** EN1891-A

**DIAMETER** 

Ø 10.5 mm

**COLOUR OPTIONS** 

WHITE

BLUE

RED

Also available in black

**LENGTH OPTIONS** 

20, 40, 60, 100, 200, 900 meters Other lengths available on request

**TERMINATION** 

Available with 1 or 2 stitched eyes

The Ultima contains X-Braid technology which maintains its longterm flexibility. Patented Meetic technology fuses the core and sheath together without glue and therefore the user can still descend safely even if the rope is partially cut. A recent update has improved the stretch of the rope and added a highly visible sheath.