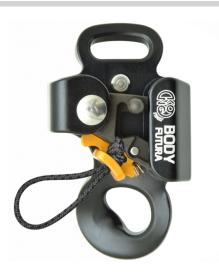

## KONG FUTURA BODY

## ULTRA-LIGHT CHEST ASCENDER

Innovative and sleek chest ascender with reduced size and weight at only 80g! Smooth, ergonomic, and easy to operate, this rope clamp is low-profile and highly efficient. Fitted with anti-overturning cam system. Works in combination with other ascent/descent devices like the CLUTCH to offer self-sufficient vertical mobility and hands-free positioning. High quality product, made in Italy.

## Specifications

Rope Diameter: 9 – 11 mmMaterials: Aluminum alloy

## Certifications

• CE EN 567

• CE EN 12841/B

**PRODUCT NAME** KONG FUTURA BODY CHEST ASCENDER

PRODUCT WEIGHT 80 G (0.18 LB)

ROPE SIZE 9 -11 MM

COLOR BLACK / ORANGE