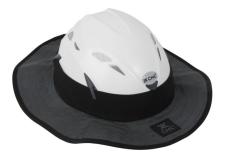

## Now Adjustable

Another CMC innovation thoroughly field tested by CMC School instructors and being used by rescuers worldwide, the adjustable Sunbrero fits over your helmet to block the sun from your face, ears, and the back of your neck. Its black undersurface prevents sun reflection. Made of durable, 1,000-denier Cordura<sup>®</sup> nylon fabric, the improved Sunbrero now features a wider elastic band with hook-and-loop adjustability, which grips securely to the headlamp retainer clips on most helmets. It also works well in the rain!