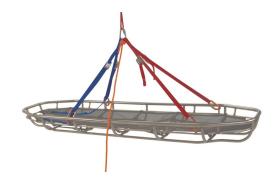

## RESCUE LITTER HARNESS

Designed for high-angle rescues where minimum weight is important, such as backcountry rescues or air operations, this harness has legs that adjust with a cam buckle for easily placing the patient in the most comfortable position. Color-coded legs aid fast set-up. The system ropes can be attached directly to the 54 kN (12,139 lbf) Delta Quick Link (included) or connected in with carabiners. A 10-ft (3-m) 12.5 mm tender line (CMC Static-Pro Lifeline) and nylon storage bag are included. Carabiners not included.